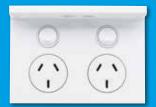

#### **POWER OUTLETS**

Plug in and power on with Saturn Zen Power Outlets. Available in options to accommodate one to four plugs, Saturn Zen Power Outlets are the perfect solution for all your electronic devices. And for greater convenience you can even have a Smart Shelf to charge your smartphones or tablets.

# POWER OUTLETS & SMART SHELVES

No matter what your requirements are, Saturn Zen has the right solution for you. From USB chargers and shelves, to twin and quad power outlets – power to you with Saturn Zen.