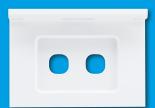

#### **USB CHARGER & SMART SHELF**

Today's modern home is full of devices that require USB chargers, but all too often their bulky power packs take up far too much space. The USB Charger and Smart Shelf solves this problem and is a handy addition to any home.

#### A Smart Shelf for Smart Devices

Avoid clutter on your bench space and accessorise your switches with this handy Smart Shelf. Designed to hold two smartphones or one tablet, the Smart Shelf can be used with either two USBs or a twin power outlet, keeping your devices out of the way when charging.