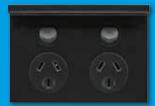

#### **POWER OUTLETS**

Plug in and power on with Saturn Zen Power Outlets. Available in options to accommodate one to four plugs, Saturn Zen Power Outlets are the perfect solution for all your electronic devices. And for greater convenience you can even have a Smart Shelf to charge your smartphones or tablets.

# POWER OUTLETS & SMART SHELVES

No matter what your requirements are, Saturn Zen has the right solution for you. From USB chargers and shelves, to twin and quad power outlets – power to you with Saturn Zen.