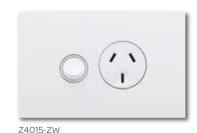

#### **POWER OUTLETS**

Plug in and power on with Saturn Zen Power Outlets. Available in options to accommodate one to four plugs, Saturn Zen Power Outlets are the perfect solution for all your electronic devices. And for greater convenience you can even have a Smart Shelf to charge your smartphones or tablets.

# POWER OUTLETS & SMART SHELVES

No matter what your requirements are, Saturn Zen has the right solution for you. From USB chargers and shelves, to twin and quad power outlets – power to you with Saturn Zen.