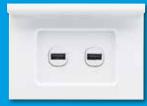

#### **USB CHARGER & SMART SHELF**

Today's modern home is full of devices that require USB chargers, but all too often their bulky power packs take up far too much space. The USB Charger and Smart Shelf solves this problem and is a handy addition to any home.

#### A Smart Shelf for Smart Devices

Avoid clutter on your bench space and accessorise your switches with this handy Smart Shelf. Designed to hold two smartphones or one tablet, the Smart Shelf can be used with either two USBs or a twin power outlet, keeping your devices out of the way when charging.