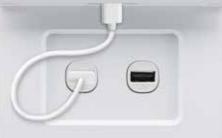

#### **USB CHARGER & SMART SHELF**

Today's modern home is full of devices that require USB chargers, but all too often their bulky power packs take up far too much space. The USB Charger and Smart Shelf solves this problem and is a handy addition to any home.

#### A Smart Shelf for Smart Devices

Avoid clutter on your bench space and accessorise your switches with this handy Smart Shelf. Designed to hold two smartphones or one tablet, the Smart Shelf can be used with either two USBs or a twin power outlet, keeping your devices out of the way when charging.