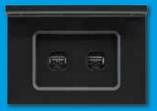

#### **USB CHARGER & SMART SHELF**

Today's modern home is full of devices that require USB chargers, but all too often their bulky power packs take up far too much space. The USB Charger and Smart Shelf solves this problem and is a handy addition to any home.

#### A Smart Shelf for Smart Devices

Avoid clutter on your bench space and accessorise your switches with this handy Smart Shelf. Designed to hold two smartphones or one tablet, the Smart Shelf can be used with either two USBs or a twin power outlet, keeping your devices out of the way when charging.