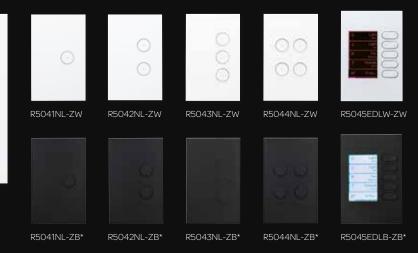

#### **C-BUS SATURN ZEN RANGE**

#### SMART SWITCHES, COMPLETE CONTROL

C-Bus Saturn Zen Switches are available with one to four push-buttons and are fully programmable, going beyond simple on/off functions. From basic functions to high-level control, C-Bus Saturn Zen Switches give you unlimited dimming, switching and other control functions as part of a C-Bus system.

The C-Bus Saturn Zen range gives you the option of flat or curved buttons.