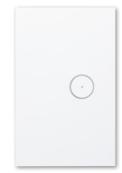

#### WALL SWITCHES

Saturn Zen Wall Switches create a stunning, contemporary style throughout your home and come standard with LED push-buttons, so you can easily find the wall switch in the dark or identify which switch is in operation. Whether you need to operate a single light or a group of lights, Saturn Zen gives you the option of one to six switches.

#### WALL SWITCHES

Saturn Zen Wall Switches are available with one to six push-buttons and they come standard with LED indicators, so you can easily find the wall switch in the dark or identify which switch is in operation.